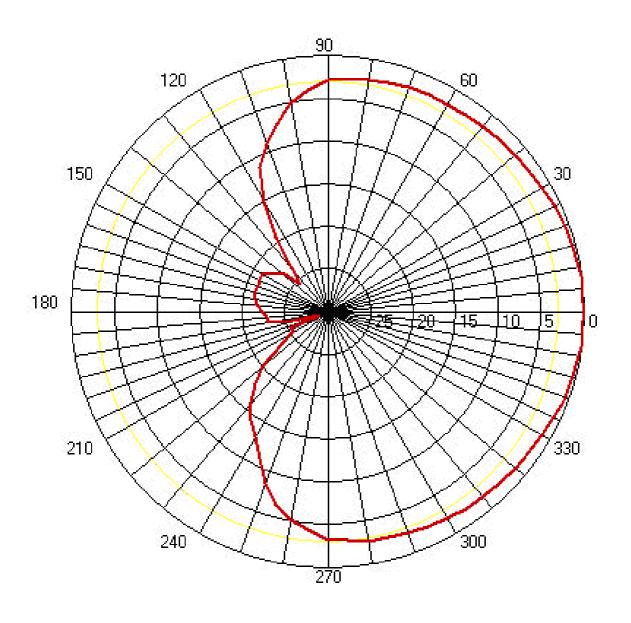

Each antenna set includes:

- MIMO antenna with 3 coax cables of 1m length
- two sided adhesive tape for mounting

| Technical Specifications of Antenna |                      |
|-------------------------------------|----------------------|
| Electrical                          |                      |
| Operating Range                     | 2.4-2.5 / 5.1-5.9GHz |
| Gain, dBi                           | 2                    |
| Horizontal Beam Width, degree       | 360                  |
| Vertical Beam Width, degree         | 75                   |
| Impedance, Ohm                      | 50                   |
| VSWR                                | 1.5                  |
| Side lobe, dB                       | < -20                |

## Antenna characteristics

\_\_\_\_ horizontal

vertical