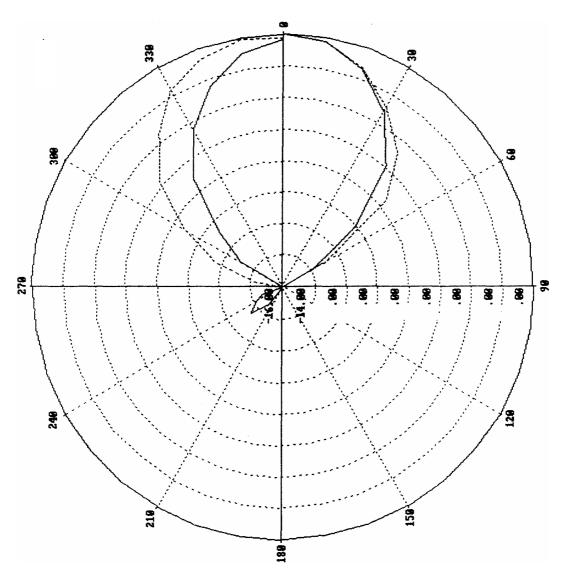

Each antenna set includes:

- antenna
- coax cable to AP (150 cm)

| Technical Specifications of Antenna |               |
|-------------------------------------|---------------|
| Electrical                          |               |
| Operating Range                     | 2400-2500 MHz |
| Gain, dBi                           | 7.5           |
| Horizontal Beam Width, degree       | 50            |
| Vertical Beam Width, degree         | 70            |
| Impedance, Ohm                      | 50            |
| VSWR                                | 1.5           |
| Side lobe, dB                       | < -15         |

## Antenna characteristics