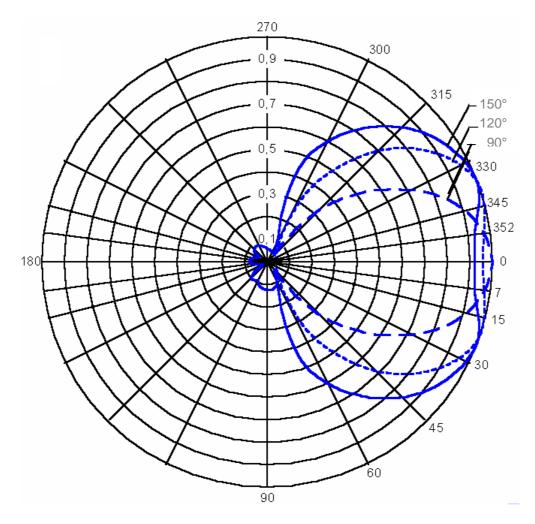

Each antenna set includes:

- antenna

- coax cable attached to radio device

| Technical Specifications of Antenna |               |
|-------------------------------------|---------------|
| Electrical                          |               |
| Operating Range                     | 2400-2500 MHz |
| Gain, dBi                           | 8.5           |
| Horizontal Beam Width, degree       | 120°          |
| Vertical Beam Width, degree         | 30            |
| Impedance, Ohm                      | 50            |
| VSWR                                | 1.5           |
| Side lobe, dB                       | < -21         |
| Mechanical                          |               |
| Weight                              | 280 g         |

## Antenna characteristics