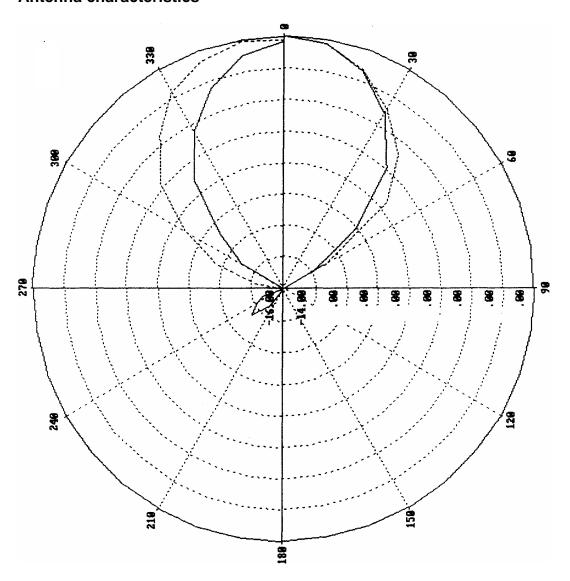

## **Antenna characteristics**

## Each antenna set includes:

- antenna
- coax cable 1m

| Technical Specifications of Antenna |                |
|-------------------------------------|----------------|
| Electrical                          |                |
| Operating Range                     | 5.15 - 5.9 GHz |
| Gain, dBi                           | 8.0            |
| Horizontal Beam Width, degree       | 60             |
| Vertical Beam Width, degree         | 70             |
| Impedance, Ohm                      | 50             |
| VSWR                                | 1.5            |
| Side lobe, dB                       | < -15          |